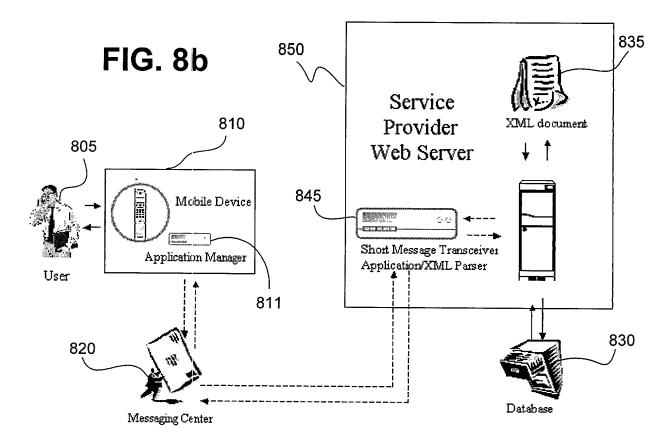

Title: Wireless Information Systems and Methods Inventor: Yang et al. Docket No. 55099.00014



Docket No. 55099.00014

2/15



FIG. 1b

then the mil that the time that it to the time the time the the thin the time that the

3/15

FIG. 2



Half then the He Half Half He

Anny Hoofe doors doors from Anny Me



FIG. 3

5/15



Title: Wireless Information Systems and Methods

Inventor: Yang et al. Docket No. 55099.00014

## 6/15



neng gira, geng gira, gi

į.

H. H. H. H. H. H.

to

1

1

the trad that that then the

7/15



FIG. 5

Inventor: Yang et al. Docket No. 55099.00014

8/15



FIG. 6

Title: Wireless Information Systems and Methods Inventor: Yang et al. Docket No. 55099 00014

9/15



## 10/15





## 11/15







"HE L'" H" H" H"

FIG. 9

Inventor: Yang et al. Docket No. 55099 00014

## 13/15



this died were said that the test to the test the test that the test that the

FIG. 10

Title: Wireless Information Systems and Methods Inventor: Yang et al. Docket No. 55099.00014



FIG. 11

B. L.A L.A A. B.

THE WAY

tion and some som some

Title: Wireless Information Systems and Methods Inventor: Yang et al.

Docket No. 55099.00014

15/15 Start **FIG. 12** 1205 Query Command Queue Status 1200 1210 Unprocessed Commands? Yes 1215 Identify Command Type 1250 1225 1220 Data Perform Other Configuration? Manipulation? Command Type No Yes Yes 1230 **Identify Command Identify Command Function** Function 1235 1255 1245 Update Other Data Application db? No Manipulation Yes 1240-Update Procedure o